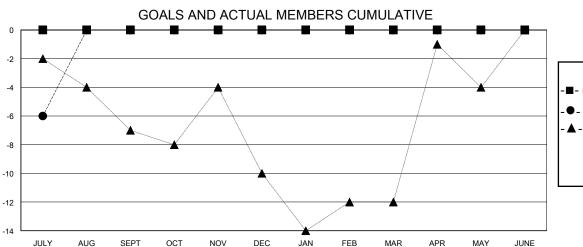

| - | MEMBER GROV | NTH NET | GOAL |
|---|-------------|---------|------|
|   |             |         |      |

- ● - MEMBER GROWTH ACTUAL

- ▲ - LAST YEAR MEMBERSHIP ACTUAL

| DROPPED CLUBS: 0 |   |
|------------------|---|
| DROPPED MEMBERS  |   |
| DECEASED         | 2 |
| CLUB CANCELLED   | 0 |
| OTHER            | 6 |
| TOTAL            | 8 |